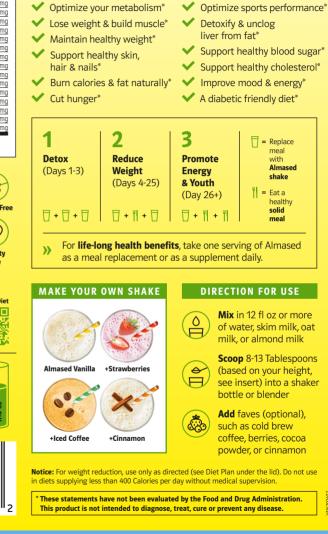

#### ne Almased Weight Loss Phenomenon" Ther Diets Slow Metabolism, Almased Optimizes It!

**Almond-Vanilla** 