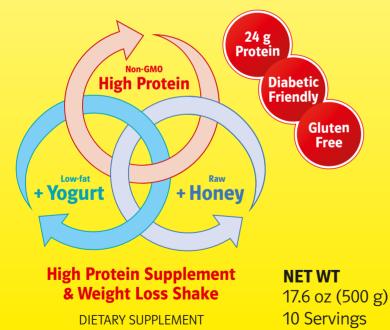

Ingredients: Soy Protein Isolate, Raw Honey, Low-Fat Yogurt Powder (1% fat skim milk, yogurt culture), Flavoring, Silicon Dioxide.

| Per serving 50 g, natural                                                                                                                                                                                                                                                                                                                                                                                                     | Acid Profile                                 | The Almase<br>Other Diets S     |
|-------------------------------------------------------------------------------------------------------------------------------------------------------------------------------------------------------------------------------------------------------------------------------------------------------------------------------------------------------------------------------------------------------------------------------|----------------------------------------------|---------------------------------|
| Tyrosine                                                                                                                                                                                                                                                                                                                                                                                                                      | 900 mg                                       | other piets of                  |
| Methionine**                                                                                                                                                                                                                                                                                                                                                                                                                  | 350 mg                                       | V Optimize you                  |
| Cystine/Cysteine                                                                                                                                                                                                                                                                                                                                                                                                              | 250 mg                                       |                                 |
| Lysine**                                                                                                                                                                                                                                                                                                                                                                                                                      | 1500 mg                                      | <ul> <li>Lose weight</li> </ul> |
| Threonine**                                                                                                                                                                                                                                                                                                                                                                                                                   | 900 mg                                       |                                 |
| Tryptophan**                                                                                                                                                                                                                                                                                                                                                                                                                  | 300 mg                                       | 🗸 🖌 Maintain hea                |
| Leucine**‡<br>lsoleucine**‡                                                                                                                                                                                                                                                                                                                                                                                                   | 2000 mg<br>1200 mg                           | V Support hea                   |
| Valine**‡                                                                                                                                                                                                                                                                                                                                                                                                                     | 1200 mg                                      | hair & nails*                   |
| Histidine**                                                                                                                                                                                                                                                                                                                                                                                                                   | 600 mg                                       | nair & naiis                    |
| Arginine                                                                                                                                                                                                                                                                                                                                                                                                                      | 1600 mg                                      | Burn calories                   |
| Phenylalanine**                                                                                                                                                                                                                                                                                                                                                                                                               | 1200 mg                                      |                                 |
| Asparagine Acid                                                                                                                                                                                                                                                                                                                                                                                                               | 2600 mg                                      | Cut hunger*                     |
| Serine                                                                                                                                                                                                                                                                                                                                                                                                                        | 1100 mg                                      |                                 |
| Glutamine Acid                                                                                                                                                                                                                                                                                                                                                                                                                | 4500 mg                                      |                                 |
| Proline                                                                                                                                                                                                                                                                                                                                                                                                                       | 1400 mg                                      |                                 |
| ** essential amino acids                                                                                                                                                                                                                                                                                                                                                                                                      |                                              | 1                               |
| t branched chain amino                                                                                                                                                                                                                                                                                                                                                                                                        | acids                                        |                                 |
|                                                                                                                                                                                                                                                                                                                                                                                                                               |                                              | Detox                           |
|                                                                                                                                                                                                                                                                                                                                                                                                                               |                                              | (Days 1-3)                      |
| N/ V                                                                                                                                                                                                                                                                                                                                                                                                                          |                                              | (50)01.57                       |
|                                                                                                                                                                                                                                                                                                                                                                                                                               |                                              |                                 |
|                                                                                                                                                                                                                                                                                                                                                                                                                               |                                              |                                 |
| getarian GMO Fr                                                                                                                                                                                                                                                                                                                                                                                                               | ree Gluten Free                              |                                 |
| $\frown$                                                                                                                                                                                                                                                                                                                                                                                                                      | $\sim$                                       | 0+0+0                           |
| A) (A                                                                                                                                                                                                                                                                                                                                                                                                                         | -1                                           |                                 |
| <b>A</b> ) (0)                                                                                                                                                                                                                                                                                                                                                                                                                | (%)                                          | 5 H 4 H                         |
| $\smile$                                                                                                                                                                                                                                                                                                                                                                                                                      |                                              | For life-los                    |
| comunitive Chimaula                                                                                                                                                                                                                                                                                                                                                                                                           | ant Cruchter                                 |                                 |
|                                                                                                                                                                                                                                                                                                                                                                                                                               |                                              | as a meal                       |
| Free Free                                                                                                                                                                                                                                                                                                                                                                                                                     | Free                                         | as a meal                       |
| Free Free                                                                                                                                                                                                                                                                                                                                                                                                                     | USA, Inc.                                    | as a meal                       |
| Free Free<br>stributed by Almased<br>60 Belle Oaks Dr. Suit                                                                                                                                                                                                                                                                                                                                                                   | USA, Inc.                                    | as a meal                       |
| Free Free<br>stributed by Almased<br>60 Belle Oaks Dr. Suit<br>arlotte, NC 28217                                                                                                                                                                                                                                                                                                                                              | USA, Inc.<br>te 100<br>Scan for Diet         | as a meal                       |
| Free Free<br>stributed by Almased<br>60 Belle Oaks Dr. Suit<br>arlotte, NC 28217<br>377-256-2733                                                                                                                                                                                                                                                                                                                              | USA, Inc.<br>re 100                          | as a meal                       |
| Free Free<br>stributed by Almased<br>60 Belle Oaks Dr. Suit<br>arlotte, NC 28217<br>77-256-2733<br>o@almased.com                                                                                                                                                                                                                                                                                                              | USA, Inc.<br>te 100<br>Scan for Diet         | MAKE YOUR                       |
| Free         Free           tributed by Almased         60 Belle Oaks Dr. Suit           arlotte, NC 28217         77-256-2733           o@almased.com         ww.almased.com                                                                                                                                                                                                                                                 | USA, Inc.<br>ee 100<br>Scan for Diet         | as a meal                       |
| Free Free<br>stributed by Almased<br>60 Belle Oaks Dr. Suit<br>arlotte, NC 28217<br>77-256-2733<br>o@almased.com<br>ww.almased.com                                                                                                                                                                                                                                                                                            | USA, Inc.<br>ee 100<br>Scan for Diet         | as a meal                       |
| Free         Free           stributed by Almased         60 Belle Oaks Dr. Suit           arlotte, NC 28217         507-256-2733           or@almased.com         www.almased.com           ade in Germany         500                                                                                                                                                                                                        | USA, Inc.<br>ee 100<br>Scan for Diet         | MAKE YOUR (                     |
| Free         Free           stributed by Almased         60 Belle Oaks Dr. Suit           aarlotte, NC 28217         377-256-2733           fo@almased.com         ade in Germany           ore in a cool dry         ore in a cool dry                                                                                                                                                                                       | USA, Inc.<br>ee 100<br>Scan for Diet         | as a meal                       |
| Free         Free           stributed by Almased         stributed by Almased           t60 Belle Oaks Dr. Suit         stributed by Almased           stributed by Almased.com         stributed by Almased.com           ade in Germany         ore in a cool dry           ore dot place.         stributed by Almased.com                                                                                                 | USA, Inc.<br>ee 100<br>Scan for Diet         | MAKE YOUR (                     |
| Free         Free           stributed by Almased         660 Belle Oaks Dr. Suit           aarlotte, NC 28217         877-256-2733           fo@almased.com         ww.almased.com           ade in Germany         ore in a cool dry           ore in a cool dry         aded place.           on otuse if seal is         seal is                                                                                           | USA, Inc.<br>ee 100<br>Scan for Diet         | MAKE YOUR (                     |
| Free         Free           stributed by Almased         660 Belle Oaks Dr. Suit           hardotte, NC 28217         877-256-2733           fo@almased.com         www.almased.com           ade in Germany         ore in a cool dry           aded place.         on otu sei f seal is oken or missing.                                                                                                                    | Free<br>USA, Inc.<br>te 100<br>Scan for Diet | MAKE YOUR (                     |
| Free         Free           stributed by Almased         660 Belle Oaks Dr. Suit           harlotte, NC 28217         877-256-2733           fo@almased.com         ade in Germany           ore in a cool dry         oad place.           o not use if seal is         oken or missing.           ackaged by weight         1                                                                                               | Free<br>USA, Inc.<br>te 100<br>Scan for Diet | MAKE YOUR (                     |
| Free         Free           tributed by Almased         50 Belle Oaks Dr. Suit           50 Belle Oaks Dr. Suit         77256-2733           agalmased.com         agalmased.com           de in Germany         merein a cool dry           ree in a cool dry         rede place.           not use if seal is         skaged by weight           tvolume.         Tvolume.                                                  | USA, Inc.<br>ee 100<br>Scan for Diet         | MAKE YOUR (                     |
| Free         Free           tributed by Almased         50 Belle Oaks Dr. Suit           50 Belle Oaks Dr. Suit         77256-2733           @almased.com         90 almased.com           de in Germany         90 almased.com           re in a cool dry         90 almased.com           ded place.         90 almased.com           not use if seal is         80 almased.com           keaped by weight         Yoolume. | Free<br>USA, Inc.<br>te 100<br>Scan for Diet | MAKE YOUR (                     |
| Free     Free       tributed by Almased     50 Belle Oaks Dr. Suit       arlotte, NC 28217     77-256-2733       a@almased.com     de in Germany       re in a cool dry     re in a cool dry       rded place.     not use if seal is       ken or missing.     tkaged by weight                                                                                                                                              | Free<br>USA, Inc.<br>te 100<br>Scan for Diet | MAKE YOUR (                     |

#### ne Almased Weight Loss Phenomenon" Ther Diets Slow Metabolism, Almased Optimizes It!

**Almond-Vanilla** 